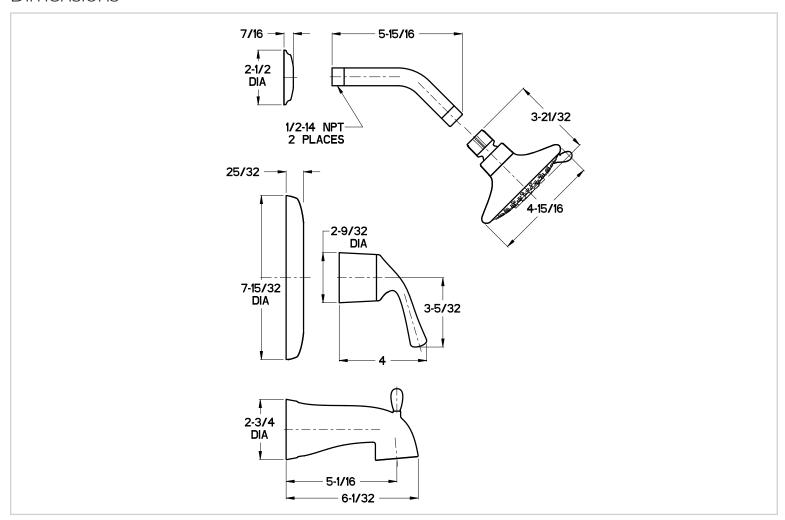

# Pfister

# Universal Trim™

Tub & Shower Trim

R90-TN1C Finish(CC)  $\square$  R90-TN1K Finish(KK)  $\square$ 

R90-TN1Y Finish(YY) □

• Trim Only, Valve Not Included

# Specifications

#### **Features**

- Multi-Function Shower Head
- Universal Trim Works With 8 Most Commonly Used Valves for Pfister, Moen, and Delta
- EZ Clean™
- Metal Spout
- Metal Handle
- Trim Only, Valve Not Included
- Pforever Warranty®

## **Code Compliance**

Pfister products are designed and manufactured in compliance with the following standards and codes:



- IAPMO Certified
- CSA B125 Certified
- ASME A112.18.1
- ADA Compliant-ANSI A117.1 (Lever handles only)

### **Dimensions**